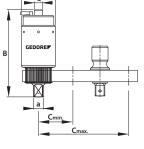

| Code    | No.       | ⊑⊒— max.<br>Nm Output | ∎ max.<br>Ibf∙ft Output | •:•  | □″C | <b>"</b> " D | A  | В   | $C_{\min}$ | C <sub>max</sub> | $D_{\min}$ | $D_{\max}$ | □ max.<br>Nm Input | ter max.<br>Ibf-ft Input |     |
|---------|-----------|-----------------------|-------------------------|------|-----|--------------|----|-----|------------|------------------|------------|------------|--------------------|--------------------------|-----|
|         |           |                       |                         |      |     |              |    |     |            |                  |            |            | 0 2 M HID          | a                        |     |
| 2653087 | DVV-40Z   | 4000                  | 2930                    | 1:16 | 1/2 | 1            | 88 | 212 | 71         | 136              | 250        | 256        | 300                | 220                      | 5.4 |
| 2653109 | DVV-40ZRS | 4000                  | 2930                    | 1:16 | 1/2 | 1            | 88 | 227 | 71         | 136              | 264        | 270        | 310                | 230                      | 5.7 |
|         |           |                       |                         |      |     |              |    |     |            |                  |            |            |                    |                          |     |