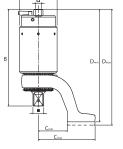

| Code    | No.       | ⊑⊒— max.<br>Nm Output | ∎ max.<br>Ibf∙ft Output | •:•  | □″C | <b>"</b> " D | A  | В   | $C_{\min}$ | C <sub>max</sub> | $D_{\min}$ | $D_{\max}$ | □ max.<br>Nm Input | ter max.<br>Ibf-ft Input |     |
|---------|-----------|-----------------------|-------------------------|------|-----|--------------|----|-----|------------|------------------|------------|------------|--------------------|--------------------------|-----|
|         |           |                       |                         |      |     |              |    |     |            |                  |            |            | 0 2 M HID          | a                        |     |
| 2653087 | DVV-40Z   | 4000                  | 2930                    | 1:16 | 1/2 | 1            | 88 | 212 | 71         | 136              | 250        | 256        | 300                | 220                      | 5.4 |
| 2653109 | DVV-40ZRS | 4000                  | 2930                    | 1:16 | 1/2 | 1            | 88 | 227 | 71         | 136              | 264        | 270        | 310                | 230                      | 5.7 |
|         |           |                       |                         |      |     |              |    |     |            |                  |            |            |                    |                          |     |