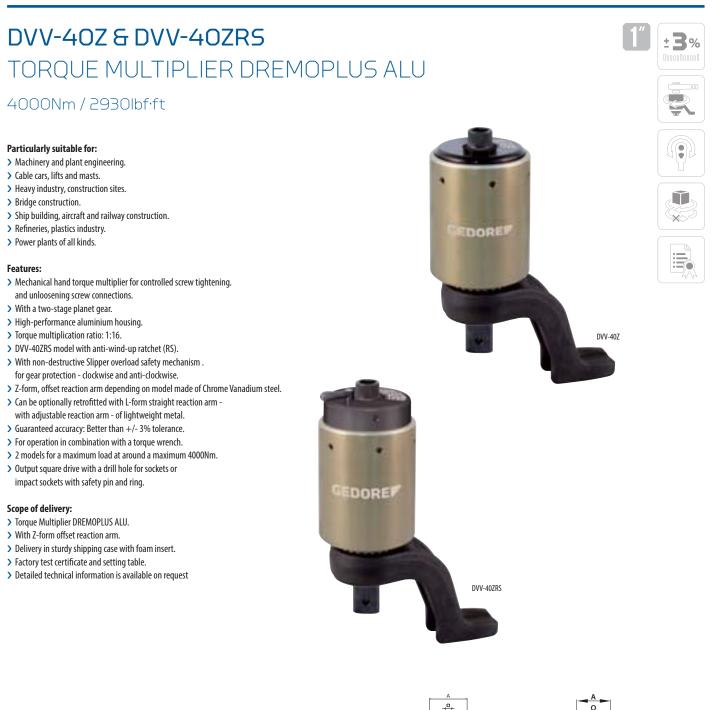

| Code    | No.       | ⊑⊒— max.<br>Nm Output | ∎ max.<br>Ibf∙ft Output | •:•  | □″C | <b>"</b> " D | A  | В   | $C_{\min}$ | C <sub>max</sub> | $D_{\min}$ | $D_{\max}$ | □ max.<br>Nm Input | ter max.<br>Ibf-ft Input |     |
|---------|-----------|-----------------------|-------------------------|------|-----|--------------|----|-----|------------|------------------|------------|------------|--------------------|--------------------------|-----|
|         |           |                       |                         |      |     |              |    |     |            |                  |            |            | 0 2 M HID          | a                        |     |
| 2653087 | DVV-40Z   | 4000                  | 2930                    | 1:16 | 1/2 | 1            | 88 | 212 | 71         | 136              | 250        | 256        | 300                | 220                      | 5.4 |
| 2653109 | DVV-40ZRS | 4000                  | 2930                    | 1:16 | 1/2 | 1            | 88 | 227 | 71         | 136              | 264        | 270        | 310                | 230                      | 5.7 |
|         |           |                       |                         |      |     |              |    |     |            |                  |            |            |                    |                          |     |