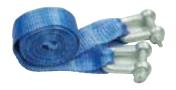

# **4530** TOWROPE

| Code   | No.         | ⊲ mm ⊳ |       |
|--------|-------------|--------|-------|
| 669776 | 4530- 2 Ton | 3500   | 0.310 |
| 669806 | 4530- 4 Ton | 3500   | 1.70  |