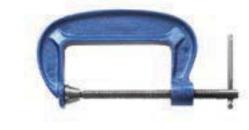

| ĞkgĞ  |  |
|-------|--|
| 0.035 |  |

**NEW** 

| Code    | No.     | l⊲ mm ⊳l | "inch |       |
|---------|---------|----------|-------|-------|
| 3580000 | G-Clamp | 75       | 3     | 0.500 |
| 3580100 | G-Clamp | 100      | 4     | 0.900 |
| 3580200 | G-Clamp | 150      | 6     | 1.400 |
| 3580300 | G-Clamp | 200      | 8     | 1.500 |