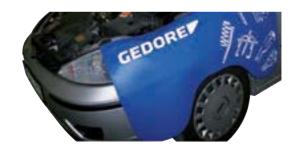

**907** FENDER PROTECTOR

- > Protection from unwanted scratches, dents and dirt.
- > Magnetic attachment keeps paintwork safe from damage also attaches to galvanised steel.
- > Rugged, padded imitation leather and reinforced edges provide a perfect, cushioned working area.
- > Dimensions: 1100x650mm with wheel cut-out to allow easy acccess.