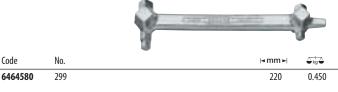

# 299

# DRAIN PLUG SPANNER

> Chrome Vanadium steel 31CrV3.

**G-CLAMPS** 

- > Chrome plated.
- > For square bungs on engine pumps, tanks and drums for oil and chemicals.
- > Five square sizes: 8.7 9.5 10.5 11.5 13mm
- > Four tapered sizes: 6.8-8.7 10.5-13 15.2-18 16.5-19mm
- > One screwdriver blade: 5.5 x 18mm