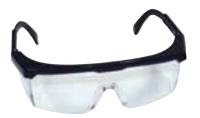

### SAFETY GLASSES

- > Euro type spectacles, polycarbonate lens CE (EN 166-2001).
- > Clear anti-scratch lens.

| Code   | No.                         |
|--------|-----------------------------|
| 200638 | DV026C Safety Glasses & Bag |