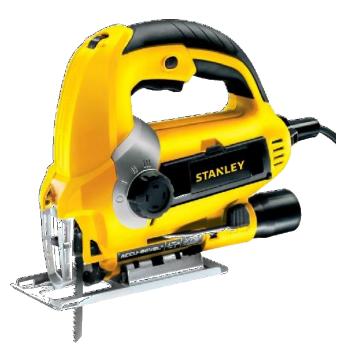

## **STSJ0600**

STSJ0600K Kitbox

- 600W motor delivers power in demanding applications
- Variable speed dial provides multiple speed settings for optimal cutting results
- 4 Pendulum settings provides best cutting performance in a variety of materials
- Tool free bevel adjustments at 0°, 15°, 30° and 45° makes bevel changes fast and easy
- Keyless blade change makes blade replacements fast and easy
- Rubber coated handle grip areas increase user comfort
- Lock-on switch increases user comfort during prolonged cutting tasks
- Magnetic on-board blade change allows different blades to be stored on the tool
- Dust management allows to either blow the dust off the line of cut or extraction for a cleaner work-place