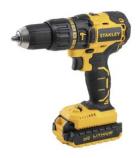

## **18V MAX\* Cordless Brushless Hammer Drill**

Optimum ergonomic design and rubber grip for superior user comfort

Optimum ergonomic design and rubber grip for superior user comfort

Twin Sleeve Clutch Collar allows you to set and forget your clutch setting whilst switching between fastening and drilling

Compact 13 mm single sleeve keyless chuck with automatic spindle lock for quick and easy bit change

Brushless Motor Technology for enhanced performance Part of the 18V battery platform for maximum flexibility and optimum runtime 2 Speed motor with forwards and reverse function allows for optimal performance in all applications