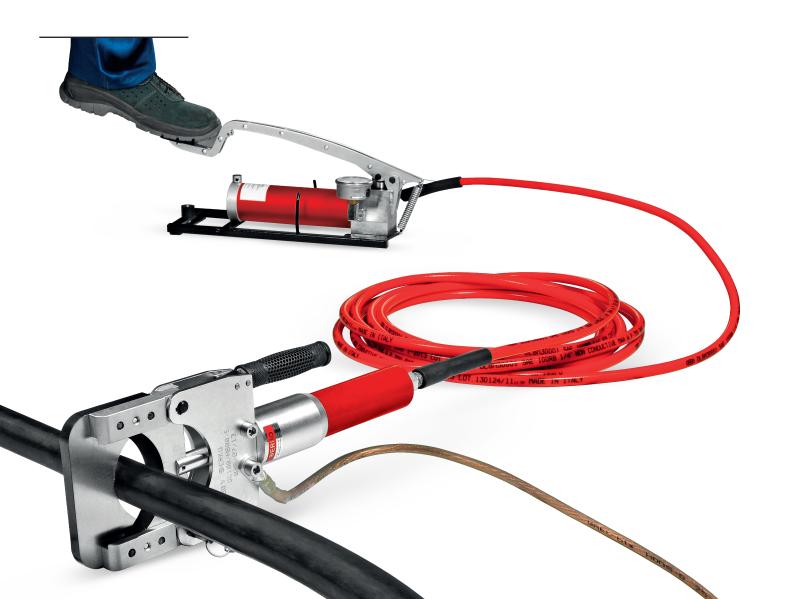

## GC 50-H800-E Safety cable cutting set

Safety hydraulic cable cutting set for Al and Cu cables, when the voltage is impossible to determine. Equipped with hydraulic head, pump with manometer and automatic retraction, earthing wire, hydraulic hose (10 m). Maximum nominal tension – 60 kV.

## GC 50-H800-E

Maximum cable diameter - 50 mm, cables with or without iron sheath reinforcement.

In case of steel reinforced wires, maximum diameter is 30 mm.

Pump weight: 8,4 kg; Head weight: 3,6 kg; Force: 80 kN