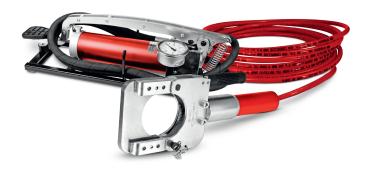

## GC 50-H800-E Safety cable cutting set

Safety hydraulic cable cutting set for Al and Cu cables, when the voltage is impossible to determine. Equipped with hydraulic head, pump with manometer and automatic retraction, earthing wire, hydraulic hose (10 m). Maximum nominal tension – 60 kV.

## GC 50-H800-E

Maximum cable diameter - 50 mm, cables with or without iron sheath reinforcement.

In case of steel reinforced wires, maximum diameter is 30 mm.

Pump weight: 8,4 kg; Head weight: 3,6 kg; Force: 80 kN