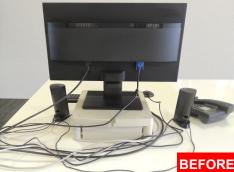

## **Desktop packaging**

The MANGE-CABLE cable sheath has found another application in the office and at home: neatly store the cables behind the computer equipment, TV, audio...

Diameter : 20 mm 2 colors : silver or black