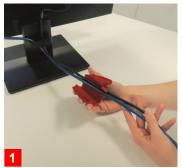

Cut the sheath to the desired length. Gather all cables into the tool. Close the tool.