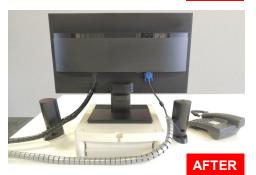

## **Desktop packaging**

The MANGE-CABLE cable sheath has found another application in the office and at home: neatly store the cables behind the computer equipment, TV, audio...

Diameter : 20 mm 2 colors : silver or black