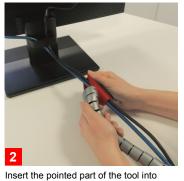

Cut the sheath to the desired length. Gather all cables into the tool. Close the tool.