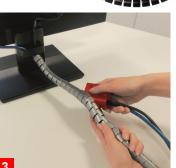

www.cable-equipements.com 📉

Hold the sheath with one hand and slide the tool: the cables are "swallowed" by the sheath.

A cable can be pulled out at any intermediate position.

Л