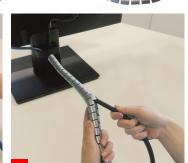

Quick and easy installation: thanks to the tool, the sheath "swallows" the cables, even if they are already connected at both ends. It can easily be removed and reused. We can add cables afterwards.

The installation is quicker than the spiraled sheath. More protective than a split sheath because it doesn't remain open. Operating temperature from -60  $^{\circ}$  C to + 110  $^{\circ}$  C.

Cut the sheath to the desired length. Gather all cables into the tool. Close the tool.

www.cable-equipements.com 📉

Hold the sheath with one hand and slide the tool: the cables are "swallowed" by the sheath.

A cable can be pulled out at any intermediate position.

Л