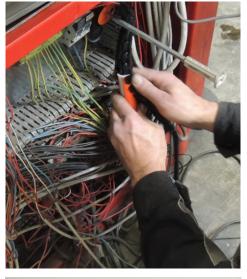

## Industrial packaging

The MANGE CABLE cable sheath was originally designed to streamline wiring in industry and building.

the end of the sheath

Choice of 5 diameters: 8 mm, 15 mm, 20 mm, 25 mm, 32 mm. Colors : black (+ silver for diameter 20 mm).