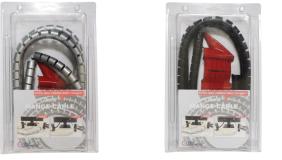

Packaging suitable for self-service sale: 1.50 meter roller + 1 tool in a blister that can be placed on a shelf or suspended to a spindle.

|                 | SILVER color | BLACK color |
|-----------------|--------------|-------------|
| 1,50 m + 1 tool | MC20A150     | MC20N150    |