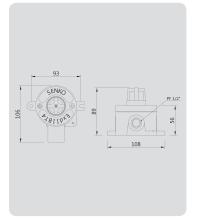

## **Applications**

Steelworks, Sewage treatment plant, Petrochemical plant, Mine, Shipbuilding yard

SENKO

| Specification         |                                                  |
|-----------------------|--------------------------------------------------|
| Model                 | SI-100D                                          |
| Measuring gas         | LNG/LPG(methane/propane)                         |
| Measuring type        | Diffusion type                                   |
| Measuring method      | Catalytic                                        |
| Measuring range       | 0~100%LEL                                        |
| Sensor life time      | > 2 years                                        |
| Response time         | <10sec/90%scale                                  |
| Accuracy              | ±3%/Full scale                                   |
| Output signal         | 4-20mA DC                                        |
| Cable/Distance        | CVVSB1.5SQ × 3Wire (Power + signal) / 2,500m max |
| Conduit connection    | NPT 1/2"                                         |
| Mounting type         | Wall mount                                       |
| Operating temperature | -20°C~+50°C                                      |
| Operating humidity    | 0%~95% RH(non-condensing)                        |
| Operating power       | 24V DC +/- 20%, <90mAh                           |
| Materianl             | Aluminium                                        |
| Dimensions            | 93(W) × 106(H) × 89(D)mm                         |
| Weight                | 0.6kg                                            |
| Approval              | Ex d II B T4/14-KB2BO-0422(KTL)                  |