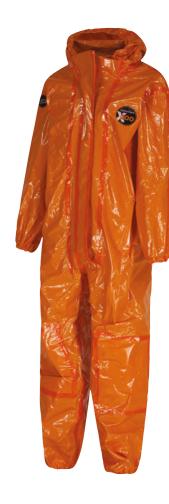

alphachem X is an innovative range of limited life coveralls, manufactured to the highest quality and certified to the latest EN standards

> + Designed to provide increased wearer comfort, exceptional levels of safety and protection, with superior durability

• Improved fit, enhanced freedom of movement with two piece crotch pattern

- + 3 piece hood ensures a comfortable fit
- + Double zip / grab tag easier to hold when wearing gloves
- + Inset sleeve allows for easier movement when wearing the suit
- + Knee patches give extra re-enforcement where it's needed most
- + Stitched and taped seams provide a strong and effective chemical barrier
- + Quick and easy donning/doffing
- + Ideal for a wide range of industries, including Industrial, Oil and Gas, Chemical, Pharmaceutical, Pest Control, Agricultural, Nuclear, Utilities, Food, Manufacturing and many more

Manufactured using Saranex<sup>™</sup> barrier film

COLOUR

X300

Manufactured using chemical resistant EVOH multi-laminate film

COLOUR

S-XXL

| PRODUCT        |         | CODE |
|----------------|---------|------|
| Alphachem X100 |         | X1BH |
| Alphachem X150 |         | X150 |
| Alphachem X200 |         | X2BH |
| Alphach        | em X300 | ХЗВН |