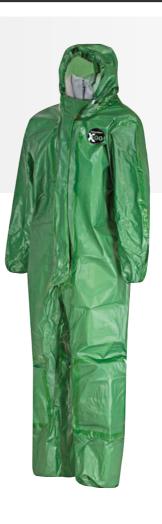

alphachem X is an innovative range of limited life coveralls, manufactured to the highest quality and certified to the latest EN standards

> + Designed to provide increased wearer comfort, exceptional levels of safety and protection, with superior durability

• Improved fit, enhanced freedom of movement with two piece crotch pattern

- + 3 piece hood ensures a comfortable fit
- + Double zip / grab tag easier to hold when wearing gloves
- + Inset sleeve allows for easier movement when wearing the suit
- + Knee patches give extra re-enforcement where it's needed most
- + Stitched and taped seams provide a strong and effective chemical barrier
- + Quick and easy donning/doffing
- + Ideal for a wide range of industries, including Industrial, Oil and Gas, Chemical, Pharmaceutical, Pest Control, Agricultural, Nuclear, Utilities, Food, Manufacturing and many more

Double sleeve system and durable knee patches

Manufactured using lightweight HDPE fabric

COLOUR

X100

Manufactured using

lightweight HDPE

fabric

COLOUR