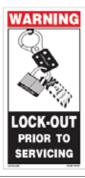

Weight: .....

Packaging:

| Model No.:                                   | YBH - 12                             |                               |
|----------------------------------------------|--------------------------------------|-------------------------------|
|                                              | STICKE                               | R VINYL - Lockout / Tagout    |
| Description:                                 | Self-Adl                             | nesive LOTO Sticker, stick on |
|                                              | Equipment & Machines as Visual Aids. |                               |
| Dimensions: W300 x L150mm. Type: Horizontal. |                                      | L150mm. Type: Horizontal.     |
| Brand: LOTC                                  | )-LOK®                               | Origin: India                 |
| Weight:                                      |                                      | Packaging:                    |
|                                              |                                      |                               |