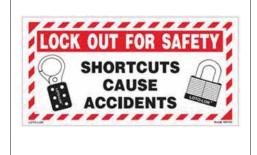

| Model No.:                                 | RBV – 07                             |                               |  |
|--------------------------------------------|--------------------------------------|-------------------------------|--|
|                                            | STICKER VINYL - Lockout / Tagout     |                               |  |
| Description:                               | Self-Adl                             | hesive LOTO Sticker, stick on |  |
|                                            | Equipment & Machines as Visual Aids. |                               |  |
| Dimensions: L300 x W150mm. Type: Vertical. |                                      |                               |  |
| Brand: LOTC                                | )-LOK®                               | Origin: India                 |  |
| Weight:                                    |                                      | Packaging:                    |  |
|                                            |                                      |                               |  |