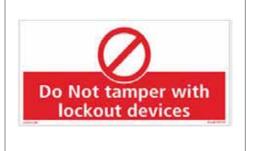

## LOTO VINYL STICKERS

| Model No.:                                   | RBH – 10                             |               |  |
|----------------------------------------------|--------------------------------------|---------------|--|
|                                              | STICKER VINYL - Lockout / Tagout     |               |  |
| Description:                                 | Self-Adhesive LOTO Sticker, stick on |               |  |
|                                              | Equipment & Machines as Visual Aids. |               |  |
| Dimensions: L300 x W150mm. Type: Horizontal. |                                      |               |  |
| Brand: LOTO-LOK®                             |                                      | Origin: India |  |