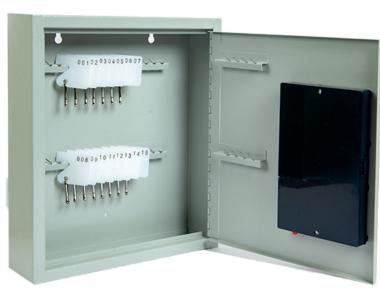

## **40 DIGITAL KEY CABINET - FEATURES**

- Model No: KC-LFDKC-40

### Manufactured from SPCC cold rolled steel

- Heavy gauge steel construction cabinet
  - Scratch-resistant finish.
- 2 Override Keys with each cabinet.
- > Full piano length hinge.
- Batteries not included.

CARTON
DIMENSIONS:
550 x 630 x 370mm

NET WT:
2.20 kgs.

CABINET
DIMENSIONS:
270 x 308 x 65mm

GROSS WT:
2.40 kgs.