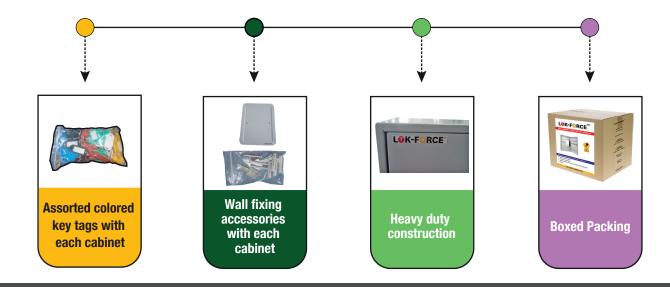

GROSS WT: NET WT: 30.7 kgs. 30.2 kgs.

2 Keys per lock

Heavy duty construction

**Boxed Packing** 

─ Model No: KC-LFHD-1170 —