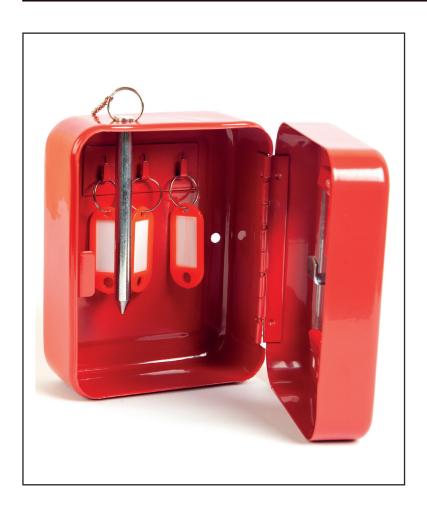

## **EMERGENCY KEY CABINET**

Model No: KC-LFEKC-3

### Manufactured from SPCC cold rolled steel

### Heavy gauge steel construction cabinet

- > Scratch-resistant finish.
- 2 keys with each lock.

| CABINET<br>DIMENSIONS:<br>120 x 150 x 80mm | No. of key hooks:    |
|--------------------------------------------|----------------------|
| GROSS WT:<br>0.60 kgs.                     | NET WT:<br>0.55 kgs. |