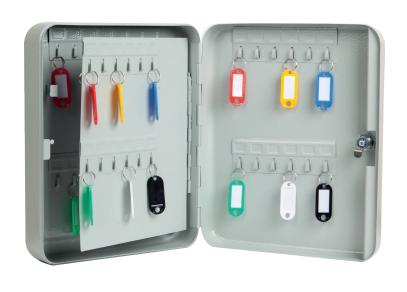

Model No: KC-LFLD-50

### Manufactured from SPCC cold rolled steel

## Heavy gauge steel construction cabinet

- > Scratch-resistant finish.
- > Full piano length hinge.
- > Fixed hooks.
- > 2 keys with each lock.

| CABINET          | CARTON           |
|------------------|------------------|
| DIMENSIONS:      | DIMENSIONS:      |
| 240 x 300 x 75mm | 310 x 245 x 85mm |
| GROSS WT:        | NET WT:          |
| 2.0 kgs.         | 1.90 kgs.        |