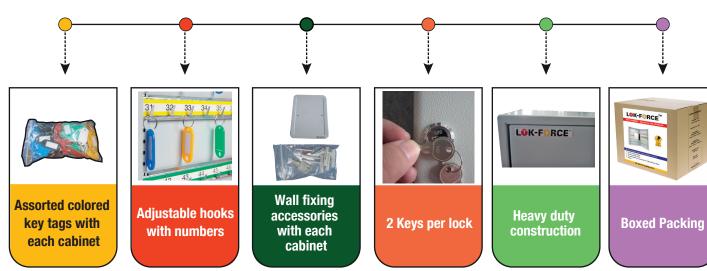

## Heavy gauge steel construction cabinet

- > Scratch-resistant finish.
- > Full piano length hinge.
- > Fixed hooks.
- > 2 keys with each lock.

| CABINET          | CARTON           |
|------------------|------------------|
| DIMENSIONS:      | DIMENSIONS:      |
| 240 x 300 x 75mm | 310 x 245 x 85mm |
| GROSS WT:        | NET WT:          |
| 2.0 kgs.         | 1.90 kgs.        |

## Heavy gauge steel construction cabinet

- > Scratch-resistant finish.
- > Full piano length hinge.
- Adjustable color coded hooks with numbers.
- 2 keys with each lock.

| CABINET<br>DIMENSIONS:<br>550 x 380 x 80mm | CARTON<br>DIMENSIONS:<br>610 x 440 x 140mm |
|--------------------------------------------|--------------------------------------------|
| GROSS WT:<br>5.80 kgs.                     | NET WT:<br>5.60 kgs.                       |

## Heavy gauge steel construction cabinet

- > Scratch-resistant finish.
- > Full piano length hinge.
- Adjustable color coded hooks with numbers.
- 2 keys with each lock.

CABINET CARTON
DIMENSIONS: DIMENSIONS:

## Heavy gauge steel construction cabinet

- > Scratch-resistant finish.
- > Full piano length hinge.
- Adjustable color coded hooks with numbers.
- ≥ 2 keys with each lock.

| CABINET<br>DIMENSIONS:<br>380 x 550 x 140mm | CARTON<br>DIMENSIONS:<br>440 x 610 x 200mm |
|---------------------------------------------|--------------------------------------------|
| GROSS WT:<br>8.10 kgs.                      | NET WT:<br>7.80 kgs.                       |

# Heavy gauge steel construction cabinet

- > Scratch-resistant finish.
- > Full piano length hinge.
- Adjustable color coded hooks with numbers.
- 2 keys with each lock.

CABINET CARTON DIMENSIONS:

380 x 550 x 140mm 440 x 610 x 200mm

## Heavy gauge steel construction cabinet

- > Scratch-resistant finish.
- > Full piano length hinge.
- Adjustable color coded hooks with numbers.
- > 2 keys with each lock.

CABINET CARTON DIMENSIONS:

550 x 380 x 205mm 620 x 430 x 280mm

## Heavy gauge steel construction cabinet

- > Scratch-resistant finish.
- > Full piano length hinge.
- Adjustable color coded hooks with numbers.
- 2 keys with each lock.

CABINET CARTON DIMENSIONS:

730 x 550 x 140mm 790 x 610 x 200mm

## Heavy gauge steel construction cabinet

- > Scratch-resistant finish.
- > Full piano length hinge.
- Adjustable color coded hooks with numbers.
- 2 keys with each lock.

CABINET CARTON DIMENSIONS: 730 x 550 x 205mm 790 x 610 x 265mm

## Heavy gauge steel construction cabinet

- > Scratch-resistant finish.
- > Full piano length hinge.
- Adjustable color coded hooks with numbers.
- 2 keys with each lock.

CABINET CARTON DIMENSIONS:

1300 x 730 x 250mm 1360 x 790 x 310mm