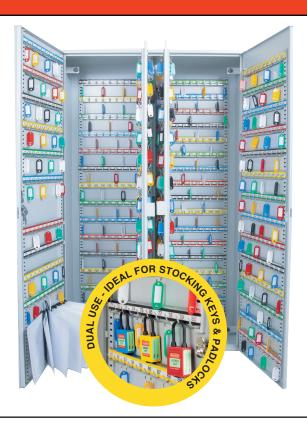

Model No: KC-LFHD-100

### Manufactured from SPCC cold rolled steel

## Heavy gauge steel construction cabinet

- > Scratch-resistant finish.
- > Full piano length hinge.
- Adjustable color coded hooks with numbers.
- 2 keys with each lock.

CABINET CARTON
DIMENSIONS: DIMENSIONS:

550 x 380 x 80mm 610 x 440 x 140mm

GROSS WT: NET WT:
6.50 kgs. 6.20 kgs.

Model No: KC-LFHD-150