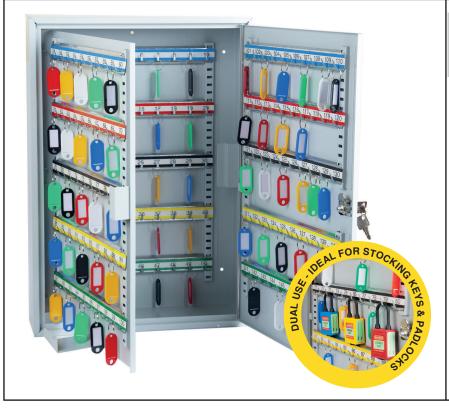

Model No: KC-LFHD-200

#### Manufactured from SPCC cold rolled steel

# Heavy gauge steel construction cabinet

- > Scratch-resistant finish.
- > Full piano length hinge.
- Adjustable color coded hooks with numbers.
- 2 keys with each lock.

CABINET CARTON DIMENSIONS:

380 x 550 x 140mm 440 x 610 x 200mm

GROSS WT: NET WT:

9.6 kgs. 9.3 kgs.

Model No: KC-LFHD-300