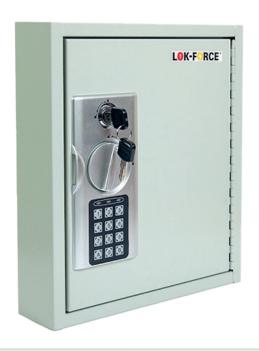

## **40 DIGITAL KEY CABINET - FEATURES**

- Model No: KC-LFDKC-40

### Manufactured from SPCC cold rolled steel

- Heavy gauge steel construction cabinet
  - Scratch-resistant finish.
- 2 Override Keys with each cabinet.
- > Full piano length hinge.
- Batteries not included.

CARTON
DIMENSIONS:
550 x 630 x 370mm

NET WT:
2.20 kgs.

CABINET
DIMENSIONS:
270 x 308 x 65mm

GROSS WT:
2.40 kgs.