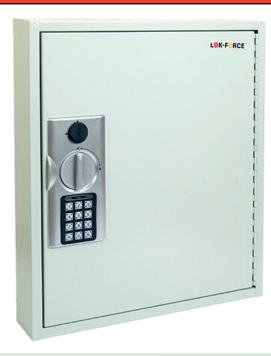

## **120 DIGITAL KEY CABINET - FEATURES**

Model No: KC-LFDKC-120

### Manufactured from SPCC cold rolled steel

- Heavy gauge steel construction cabinet
  - > Scratch-resistant finish.
- 2 Override Keys with each cabinet.
- > Full piano length hinge.
- Batteries not included.

CARTON
DIMENSIONS:
455 x 440 x 500mm

NET WT:
3.10 kgs.

CABINET DIMENSIONS: 375 x 432 x 65mm GROSS WT: