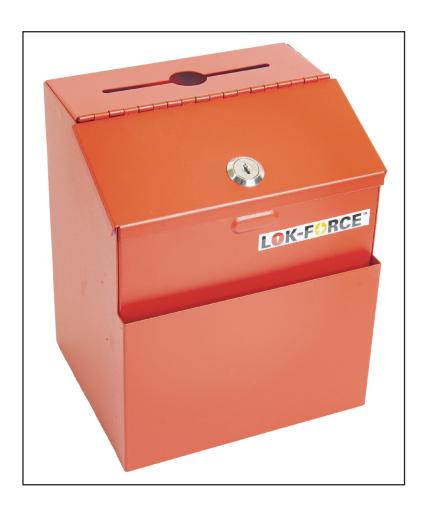

## **SUGGESTION BOX**

Model No: CAB-SB

#### Manufactured from SPCC cold rolled steel

### Heavy gauge steel construction cabinet

- > Scratch-resistant finish.
- > 2 keys with each lock.

| CABINET<br>DIMENSIONS:<br>215 x 185 x 150mm | CARTON<br>DIMENSIONS:<br>208 x 170 x 234mm |
|---------------------------------------------|--------------------------------------------|
| GROSS WT:<br>1.60 kgs.                      | NET WT:<br>1.50 kgs.                       |