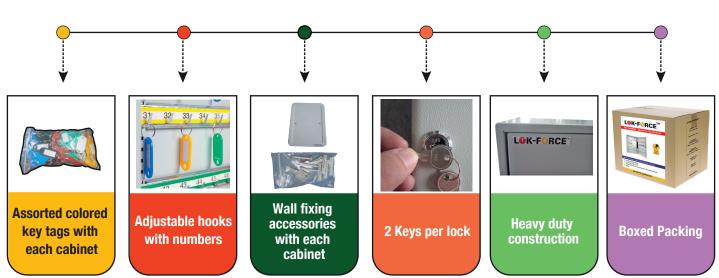

## Heavy gauge steel construction cabinet

- > Scratch-resistant finish.
- > Full piano length hinge.
- > Fixed hooks.
- > 2 keys with each lock.

| CABINET          | CARTON           |
|------------------|------------------|
| DIMENSIONS:      | DIMENSIONS:      |
| 240 x 300 x 75mm | 310 x 245 x 85mm |
| GROSS WT:        | NET WT:          |
| 2.0 kgs.         | 1.90 kgs.        |

## Heavy gauge steel construction cabinet

- > Scratch-resistant finish.
- > Full piano length hinge.
- Adjustable color coded hooks with numbers.
- 2 keys with each lock.

| CABINET<br>DIMENSIONS:<br>550 x 380 x 80mm | CARTON<br>DIMENSIONS:<br>610 x 440 x 140mm |
|--------------------------------------------|--------------------------------------------|
| GROSS WT:<br>5.80 kgs.                     | NET WT:<br>5.60 kgs.                       |

## Heavy gauge steel construction cabinet

- > Scratch-resistant finish.
- > Full piano length hinge.
- Adjustable color coded hooks with numbers.
- 2 keys with each lock.

CABINET CARTON
DIMENSIONS: DIMENSIONS:

## Heavy gauge steel construction cabinet

- > Scratch-resistant finish.
- > Full piano length hinge.
- Adjustable color coded hooks with numbers.
- ≥ 2 keys with each lock.

| CABINET<br>DIMENSIONS:<br>380 x 550 x 140mm | CARTON<br>DIMENSIONS:<br>440 x 610 x 200mm |
|---------------------------------------------|--------------------------------------------|
| GROSS WT:<br>8.10 kgs.                      | NET WT:<br>7.80 kgs.                       |

# Heavy gauge steel construction cabinet

- > Scratch-resistant finish.
- > Full piano length hinge.
- Adjustable color coded hooks with numbers.
- 2 keys with each lock.

CABINET CARTON DIMENSIONS:

380 x 550 x 140mm 440 x 610 x 200mm

## Heavy gauge steel construction cabinet

- > Scratch-resistant finish.
- > Full piano length hinge.
- Adjustable color coded hooks with numbers.
- > 2 keys with each lock.

CABINET CARTON DIMENSIONS:

550 x 380 x 205mm 620 x 430 x 280mm

## Heavy gauge steel construction cabinet

- > Scratch-resistant finish.
- > Full piano length hinge.
- Adjustable color coded hooks with numbers.
- 2 keys with each lock.

CABINET CARTON DIMENSIONS:

730 x 550 x 140mm 790 x 610 x 200mm

## Heavy gauge steel construction cabinet

- > Scratch-resistant finish.
- > Full piano length hinge.
- Adjustable color coded hooks with numbers.
- 2 keys with each lock.

CABINET CARTON DIMENSIONS: 730 x 550 x 205mm 790 x 610 x 265mm

## Heavy gauge steel construction cabinet

- > Scratch-resistant finish.
- > Full piano length hinge.
- Adjustable color coded hooks with numbers.
- 2 keys with each lock.

CABINET CARTON DIMENSIONS:

1300 x 730 x 250mm 1360 x 790 x 310mm