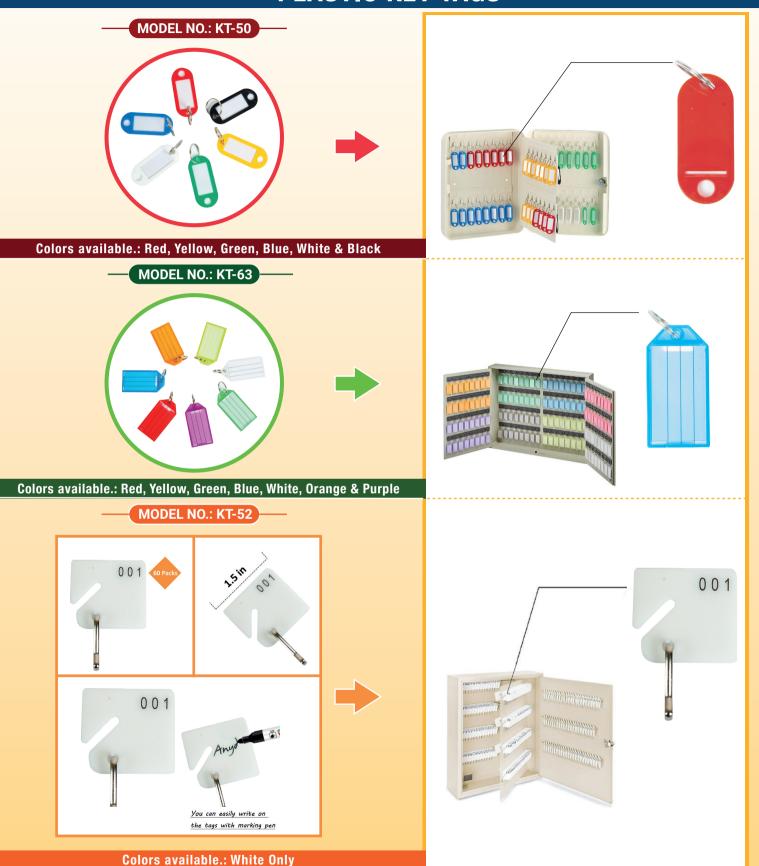

nstruction cabinet

- > Scratch-resistant finish.
- > 2 keys with each lock.

| CABINET<br>DIMENSIONS:<br>215 x 185 x 150mm | CARTON<br>DIMENSIONS:<br>208 x 170 x 234mm |
|---------------------------------------------|--------------------------------------------|
| GROSS WT:<br>1.60 kgs.                      | NET WT:<br>1.50 kgs.                       |



## **EMERGENCY KEY CABINET**

Model No: KC-LFEKC-3

### Manufactured from SPCC cold rolled steel





### Heavy gauge steel construction cabinet

- > Scratch-resistant finish.
- 2 keys with each lock.

| CABINET<br>DIMENSIONS:<br>120 x 150 x 80mm | No. of key hooks:    |
|--------------------------------------------|----------------------|
| GROSS WT:<br>0.60 kgs.                     | NET WT:<br>0.55 kgs. |



## **PLASTIC KEY TAGS**



### LOTO SAFETY REQUISITES TRADING L.L.C.

Landline: +971-4-4539779 DUBAI - UAE Qaid Zohar: +971-50-5843270 Yusufi F: +971-55-9020526