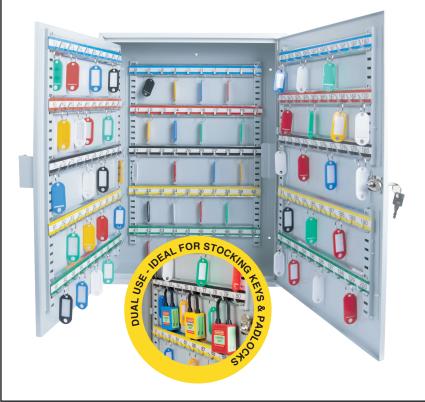

#### Manufactured from SPCC cold rolled steel

## Heavy gauge steel construction cabinet

- > Scratch-resistant finish.
- > Full piano length hinge.
- Adjustable color coded hooks with numbers.
- > 2 keys with each lock.

CABINET CARTON DIMENSIONS:

550 x 380 x 205mm 620 x 430 x 280mm

GROSS WT: NET WT:

20.6 kgs. 20.1 kgs.

Model No: KC-LFHD-400