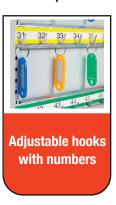

## Heavy gauge steel construction cabinet

- > Scratch-resistant finish.
- > Full piano length hinge.
- Adjustable color coded hooks with numbers.
- 2 keys with each lock.

CABINET CARTON
DIMENSIONS: DIMENSIONS:

## Heavy gauge steel construction cabinet

- > Scratch-resistant finish.
- > Full piano length hinge.
- Adjustable color coded hooks with numbers.
- ≥ 2 keys with each lock.

| CABINET<br>DIMENSIONS:<br>380 x 550 x 140mm | CARTON<br>DIMENSIONS:<br>440 x 610 x 200mm |
|---------------------------------------------|--------------------------------------------|
| GROSS WT:<br>8.10 kgs.                      | NET WT:<br>7.80 kgs.                       |

## Heavy gauge steel construction cabinet

- > Scratch-resistant finish.
- > Full piano length hinge.
- Adjustable color coded hooks with numbers.
- > 2 keys with each lock.

CABINET CARTON DIMENSIONS:

550 x 380 x 205mm 620 x 430 x 280mm

## Heavy gauge steel construction cabinet

- > Scratch-resistant finish.
- > Full piano length hinge.
- Adjustable color coded hooks with numbers.
- 2 keys with each lock.

CABINET CARTON DIMENSIONS:

730 x 550 x 140mm 790 x 610 x 200mm

## Heavy gauge steel construction cabinet

- > Scratch-resistant finish.
- > Full piano length hinge.
- Adjustable color coded hooks with numbers.
- 2 keys with each lock.

CABINET CARTON DIMENSIONS: 730 x 550 x 205mm 790 x 610 x 265mm

## Heavy gauge steel construction cabinet

- > Scratch-resistant finish.
- > Full piano length hinge.
- Adjustable color coded hooks with numbers.
- 2 keys with each lock.

CABINET CARTON DIMENSIONS:

1300 x 730 x 250mm 1360 x 790 x 310mm