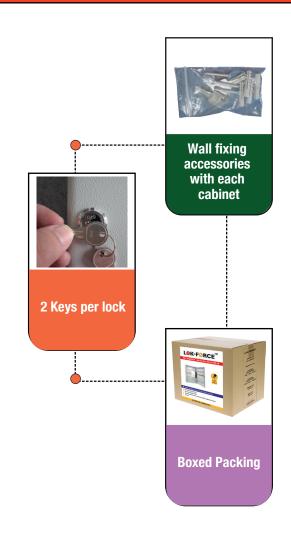

GROSS WT: NET WT: 30.7 kgs. 30.2 kgs.

2 Keys per lock

Heavy duty construction

**Boxed Packing** 

─ Model No: KC-LFHD-1170 —

GROSS WT: NET WT:

51.40 kgs. 50.40 kgs.

2 Keys per lock

Heavy duty construction

**Boxed Packing** 