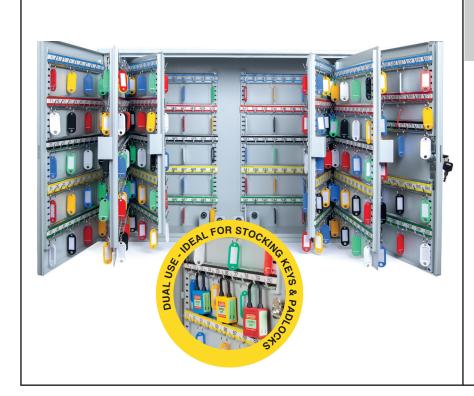

## Heavy gauge steel construction cabinet

- > Scratch-resistant finish.
- > Full piano length hinge.
- Adjustable color coded hooks with numbers.
- 2 keys with each lock.

| CABINET<br>DIMENSIONS:<br>550 x 380 x 80mm | CARTON<br>DIMENSIONS:<br>610 x 440 x 140mm |
|--------------------------------------------|--------------------------------------------|
| GROSS WT:<br>5.80 kgs.                     | NET WT:<br>5.60 kgs.                       |

## Heavy gauge steel construction cabinet

- > Scratch-resistant finish.
- > Full piano length hinge.
- Adjustable color coded hooks with numbers.
- 2 keys with each lock.

CABINET CARTON
DIMENSIONS: DIMENSIONS:

## Heavy gauge steel construction cabinet

- > Scratch-resistant finish.
- > Full piano length hinge.
- Adjustable color coded hooks with numbers.
- ≥ 2 keys with each lock.

| CABINET<br>DIMENSIONS:<br>380 x 550 x 140mm | CARTON<br>DIMENSIONS:<br>440 x 610 x 200mm |
|---------------------------------------------|--------------------------------------------|
| GROSS WT:<br>8.10 kgs.                      | NET WT:<br>7.80 kgs.                       |

# Heavy gauge steel construction cabinet

- > Scratch-resistant finish.
- > Full piano length hinge.
- Adjustable color coded hooks with numbers.
- 2 keys with each lock.

CABINET CARTON DIMENSIONS:

380 x 550 x 140mm 440 x 610 x 200mm

## Heavy gauge steel construction cabinet

- > Scratch-resistant finish.
- > Full piano length hinge.
- Adjustable color coded hooks with numbers.
- > 2 keys with each lock.

CABINET CARTON DIMENSIONS:

550 x 380 x 205mm 620 x 430 x 280mm

## Heavy gauge steel construction cabinet

- > Scratch-resistant finish.
- > Full piano length hinge.
- Adjustable color coded hooks with numbers.
- 2 keys with each lock.

CABINET CARTON DIMENSIONS:

730 x 550 x 140mm 790 x 610 x 200mm

## Heavy gauge steel construction cabinet

- > Scratch-resistant finish.
- > Full piano length hinge.
- Adjustable color coded hooks with numbers.
- 2 keys with each lock.

CABINET CARTON DIMENSIONS: 730 x 550 x 205mm 790 x 610 x 265mm

## Heavy gauge steel construction cabinet

- > Scratch-resistant finish.
- > Full piano length hinge.
- Adjustable color coded hooks with numbers.
- 2 keys with each lock.

CABINET CARTON DIMENSIONS:

1300 x 730 x 250mm 1360 x 790 x 310mm