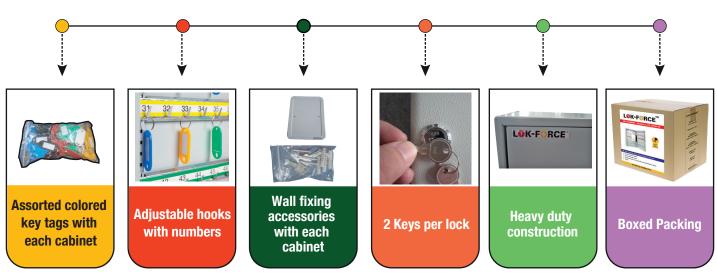

GROSS WT: NET WT:

51.40 kgs. 50.40 kgs.

2 Keys per lock

Heavy duty construction

**Boxed Packing** 