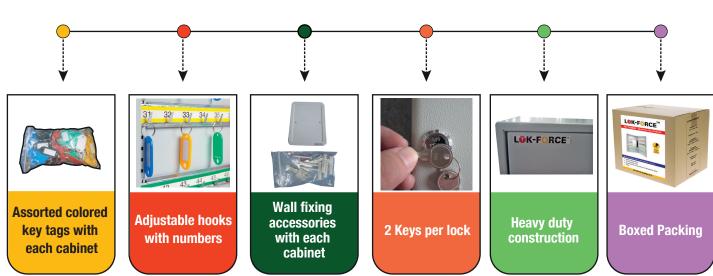

GROSS WT: NET WT: 30.7 kgs. 30.2 kgs.

2 Keys per lock

Heavy duty construction

**Boxed Packing** 

─ Model No: KC-LFHD-1170 —

GROSS WT: NET WT:

51.40 kgs. 50.40 kgs.

2 Keys per lock

Heavy duty construction

**Boxed Packing** 