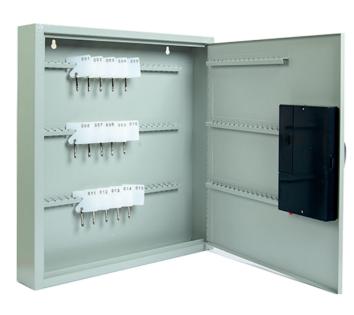

## Heavy gauge steel construction cabinet

- > Scratch-resistant finish.
- > Full piano length hinge.
- Adjustable color coded hooks with numbers.
- 2 keys with each lock.

| CABINET<br>DIMENSIONS:<br>550 x 380 x 80mm | CARTON<br>DIMENSIONS:<br>610 x 440 x 140mm |
|--------------------------------------------|--------------------------------------------|
| GROSS WT:<br>5.80 kgs.                     | NET WT:<br>5.60 kgs.                       |

Model No: KC-LFHD-100