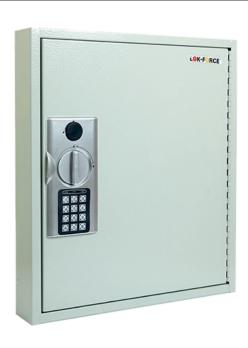

## **60 DIGITAL KEY CABINET - FEATURES**

Model No: KC-LFDKC-60

### Manufactured from SPCC cold rolled steel

- Heavy gauge steel construction cabinet
  - > Scratch-resistant finish.
- 2 Override Keys with each cabinet.
- > Full piano length hinge.
- Batteries not included.

CARTON
DIMENSIONS:
440 x 385 x 495mm

NET WT:
3.0 kgs.

CABINET DIMENSIONS: 432 x 330 x 65mm GROSS WT: