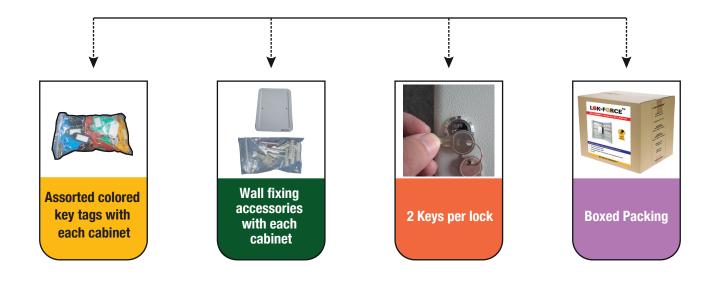

GROSS WT: NET WT: 30.7 kgs. 30.2 kgs.

2 Keys per lock

Heavy duty construction

**Boxed Packing** 

─ Model No: KC-LFHD-1170 —