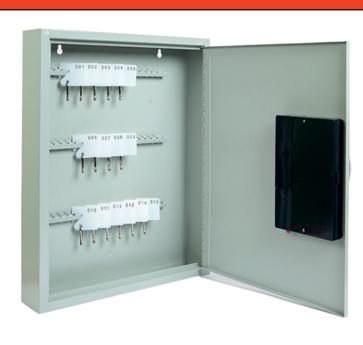

## **120 DIGITAL KEY CABINET - FEATURES**

Model No: KC-LFDKC-120

### Manufactured from SPCC cold rolled steel

- Heavy gauge steel construction cabinet
  - > Scratch-resistant finish.
- 2 Override Keys with each cabinet.
- > Full piano length hinge.
- Batteries not included.

CARTON
DIMENSIONS:
455 x 440 x 500mm

NET WT:
3.10 kgs.

CABINET DIMENSIONS: 375 x 432 x 65mm GROSS WT: