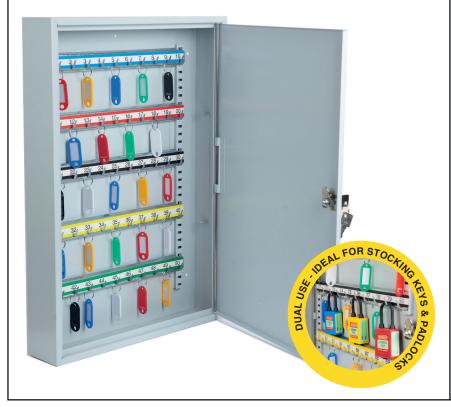

Model No: KC-LFHD-100

### Manufactured from SPCC cold rolled steel

## Heavy gauge steel construction cabinet

- > Scratch-resistant finish.
- > Full piano length hinge.
- Adjustable color coded hooks with numbers.
- 2 keys with each lock.

CABINET CARTON
DIMENSIONS: DIMENSIONS:

550 x 380 x 80mm 610 x 440 x 140mm

GROSS WT: NET WT:
6.50 kgs. 6.20 kgs.

Model No: KC-LFHD-150