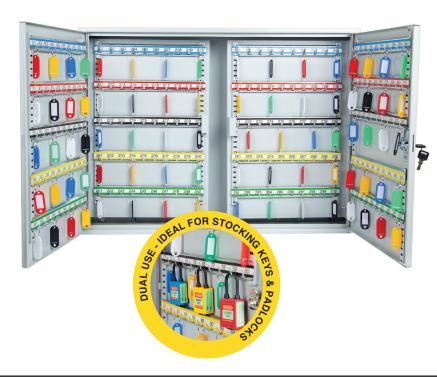

## Heavy gauge steel construction cabinet

- > Scratch-resistant finish.
- > Full piano length hinge.
- Adjustable color coded hooks with numbers.
- > 2 keys with each lock.

CABINET CARTON DIMENSIONS:

550 x 380 x 205mm 620 x 430 x 280mm

## Heavy gauge steel construction cabinet

- > Scratch-resistant finish.
- > Full piano length hinge.
- Adjustable color coded hooks with numbers.
- 2 keys with each lock.

CABINET CARTON DIMENSIONS:

730 x 550 x 140mm 790 x 610 x 200mm

## Heavy gauge steel construction cabinet

- > Scratch-resistant finish.
- > Full piano length hinge.
- Adjustable color coded hooks with numbers.
- 2 keys with each lock.

CABINET CARTON DIMENSIONS: 730 x 550 x 205mm 790 x 610 x 265mm