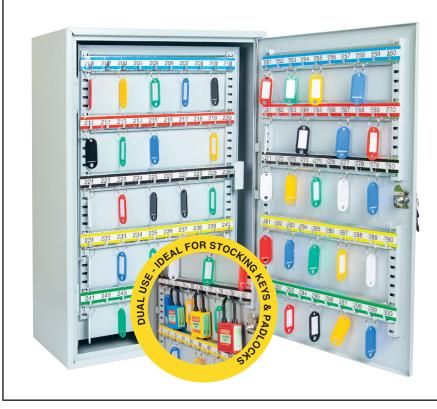

## Heavy gauge steel construction cabinet

- > Scratch-resistant finish.
- > Full piano length hinge.
- Adjustable color coded hooks with numbers.
- 2 keys with each lock.

| CABINET<br>DIMENSIONS:<br>550 x 380 x 80mm | CARTON<br>DIMENSIONS:<br>610 x 440 x 140mm |
|--------------------------------------------|--------------------------------------------|
| GROSS WT:<br>5.80 kgs.                     | NET WT:<br>5.60 kgs.                       |

## Heavy gauge steel construction cabinet

- > Scratch-resistant finish.
- > Full piano length hinge.
- Adjustable color coded hooks with numbers.
- 2 keys with each lock.

CABINET CARTON
DIMENSIONS: DIMENSIONS:

## Heavy gauge steel construction cabinet

- > Scratch-resistant finish.
- > Full piano length hinge.
- Adjustable color coded hooks with numbers.
- ≥ 2 keys with each lock.

| CABINET<br>DIMENSIONS:<br>380 x 550 x 140mm | CARTON<br>DIMENSIONS:<br>440 x 610 x 200mm |
|---------------------------------------------|--------------------------------------------|
| GROSS WT:<br>8.10 kgs.                      | NET WT:<br>7.80 kgs.                       |