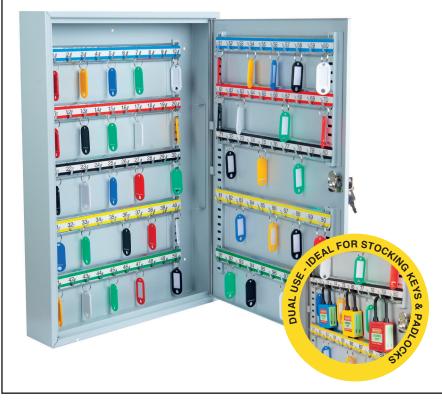

Model No: KC-LFHD-100

### Manufactured from SPCC cold rolled steel

## Heavy gauge steel construction cabinet

- > Scratch-resistant finish.
- > Full piano length hinge.
- Adjustable color coded hooks with numbers.
- 2 keys with each lock.

CABINET CARTON
DIMENSIONS: DIMENSIONS:

550 x 380 x 80mm 610 x 440 x 140mm

GROSS WT: NET WT:
6.50 kgs. 6.20 kgs.

Model No: KC-LFHD-150