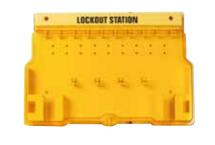

#### **LOCKOUT / TAGOUT - DEVICES**

| Model No.:                   | LS-7L2P-Y                             |                                 |  |
|------------------------------|---------------------------------------|---------------------------------|--|
|                              | Lockou                                | t Station - Capacity: 7 Padlock |  |
| Description:                 | Hooks + 2 Tag Pockets + 2 Hasp Hooks. |                                 |  |
|                              | Color – Yellow. Empty Board Only.     |                                 |  |
| Dimensions: L300 x W400mm.   |                                       |                                 |  |
| Brand: LOTO-LOK <sup>®</sup> |                                       | Origin: China                   |  |
| Weight:                      |                                       | Packaging:                      |  |
|                              |                                       |                                 |  |