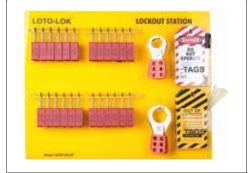

## LOTO STATIONS

| Model No.:                   | LS-7L2P-Y-CS                                   |                                      |
|------------------------------|------------------------------------------------|--------------------------------------|
|                              | Lockout                                        | <b>Station</b> - 7 Padlocks +10 Tags |
| Description:                 | + Cable Ties + Marker Pen + 2 Hasps.           |                                      |
|                              | Color: Yellow. Complete Station with contents. |                                      |
| Dimensions: L300 x W400mm.   |                                                |                                      |
| Brand: LOTO-LOK <sup>®</sup> |                                                | Origin: China                        |
| Weight:                      |                                                | Packaging:                           |