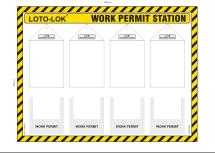

-

| Model No.:                                      | LS-SB-PHACP4                    |                              |  |  |
|-------------------------------------------------|---------------------------------|------------------------------|--|--|
| Description:                                    | Shadow Board - Aluminium frame. |                              |  |  |
|                                                 | Work Permit Station.            |                              |  |  |
|                                                 | Capacit                         | ty: 4 Permit Document Holder |  |  |
| + 4 Work Permit Holder Hooks. Empty Board Only. |                                 |                              |  |  |
| Dimensions: L1200 x H900mm                      |                                 |                              |  |  |
| Brand: LOTO-LOK <sup>®</sup>                    |                                 | Origin: China                |  |  |
| Weight:                                         |                                 | Packaging:                   |  |  |
|                                                 |                                 |                              |  |  |