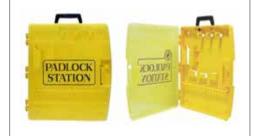

| Model No.:                       | LS-16L1P3H-YP                                  |                      |
|----------------------------------|------------------------------------------------|----------------------|
|                                  | Lockou                                         | t Station - Portable |
| Description:                     | lemon Yellow colour base and semi clear        |                      |
|                                  | lockable cover. Provision of hanging on        |                      |
|                                  | the wall on 2 slots & 2 holes. Empty Box Only. |                      |
| Dimensions: L438 x W400 x D63mm. |                                                |                      |
| Brand:                           |                                                | Origin: China        |
| Weight:                          |                                                | Packaging:           |

1

.

| Model No.:                       | LS-16L                                         | LS-16L1P3H-YP              |  |  |  |
|----------------------------------|------------------------------------------------|----------------------------|--|--|--|
|                                  | Lockou                                         | Lockout Station - Portable |  |  |  |
| Description:                     | lemon Yellow colour base and semi clear        |                            |  |  |  |
|                                  | lockable cover. Provision of hanging on        |                            |  |  |  |
|                                  | the wall on 2 slots & 2 holes. Empty Box Only. |                            |  |  |  |
| Dimensions: L438 x W400 x D63mm. |                                                |                            |  |  |  |
| Brand:                           |                                                | Origin: China              |  |  |  |
| Weight:                          |                                                | Packaging:                 |  |  |  |