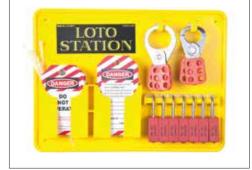

## LOTO STATIONS

| Model No.:                   | LS-7L2P-Y-CS                                   |                                      |
|------------------------------|------------------------------------------------|--------------------------------------|
|                              | Lockout                                        | <b>Station</b> - 7 Padlocks +10 Tags |
| Description:                 | + Cable Ties + Marker Pen + 2 Hasps.           |                                      |
|                              | Color: Yellow. Complete Station with contents. |                                      |
| Dimensions: L300 x W400mm.   |                                                |                                      |
| Brand: LOTO-LOK <sup>®</sup> |                                                | Origin: China                        |
| Weight:                      |                                                | Packaging:                           |