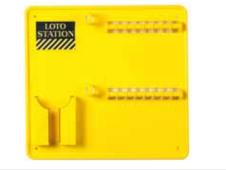

#### **LOCKOUT / TAGOUT - DEVICES**

| Model No.:                   | LS-7L2P-Y                             |                                 |  |
|------------------------------|---------------------------------------|---------------------------------|--|
|                              | Lockou                                | t Station - Capacity: 7 Padlock |  |
| Description:                 | Hooks + 2 Tag Pockets + 2 Hasp Hooks. |                                 |  |
|                              | Color – Yellow. Empty Board Only.     |                                 |  |
| Dimensions: L300 x W400mm.   |                                       |                                 |  |
| Brand: LOTO-LOK <sup>®</sup> |                                       | Origin: China                   |  |
| Weight:                      |                                       | Packaging:                      |  |
|                              |                                       |                                 |  |