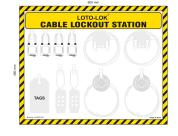

| Model No.:                   | LS-SB-CLST4                               |               |  |  |  |
|------------------------------|-------------------------------------------|---------------|--|--|--|
| Description:                 | Shadow Board - Aluminium frame.           |               |  |  |  |
|                              | Cable Lockout Station Capacity: 4 Padlock |               |  |  |  |
|                              | + 2 Hasp + 1 Tag + 4 Cable Lockout Hooks. |               |  |  |  |
|                              | Empty Board Only.                         |               |  |  |  |
| Dimensions: L480 x W600mm.   |                                           |               |  |  |  |
| Brand: LOTO-LOK <sup>®</sup> |                                           | Origin: China |  |  |  |
| Weight:                      |                                           | Packaging:    |  |  |  |
|                              |                                           |               |  |  |  |
| 600 mm                       |                                           |               |  |  |  |
|                              |                                           |               |  |  |  |