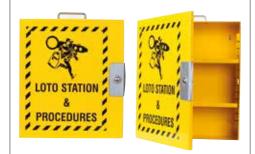

|                                   | -                                           |                                       |  |
|-----------------------------------|---------------------------------------------|---------------------------------------|--|
| Model No.:                        | LS-6STLY-EB                                 |                                       |  |
|                                   | Lockou                                      | <b>It Station</b> - Steel Door with 2 |  |
| Description:                      | adjustable shelves. Powder Coated           |                                       |  |
|                                   | Steel. Color: Yellow. (Empty Station Only). |                                       |  |
| Dimensions: L400 x W350 x D150mm. |                                             |                                       |  |
| Brand: LOTO-LOK <sup>®</sup>      |                                             | Origin: China                         |  |
| Weight:                           |                                             | Packaging:                            |  |
|                                   |                                             | · · · · · · · · · · · · · · · · · · · |  |

| Model No.:                        | LS-10STLY                                   |                                     |  |  |  |  |
|-----------------------------------|---------------------------------------------|-------------------------------------|--|--|--|--|
|                                   | Lockou                                      | Lockout Station - Steel Door with 2 |  |  |  |  |
| Description:                      | adjusta                                     | adjustable shelves. Powder Coated   |  |  |  |  |
|                                   | Steel. Color: Yellow. (Empty Station Only). |                                     |  |  |  |  |
| Dimensions: L600 x W550 x D250mm. |                                             |                                     |  |  |  |  |
| Brand: LOTO-LOK <sup>®</sup>      |                                             | Origin: China                       |  |  |  |  |
| Weight:                           |                                             | Packaging:                          |  |  |  |  |
|                                   |                                             |                                     |  |  |  |  |