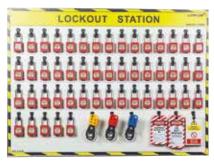

#### **LOCKOUT / TAGOUT - DEVICES**

| Model No.:                 | LS-48L4PY-CS                                   |                                   |
|----------------------------|------------------------------------------------|-----------------------------------|
|                            | Lockou                                         | t Station - 48 Padlocks + 40 Tags |
| Description:               | + Cable Ties + Marker Pen + 2 Hasps.           |                                   |
|                            | Color: Yellow. Complete Station with contents. |                                   |
| Dimensions: L550 x W590mm. |                                                |                                   |
| Brand:                     |                                                | Origin: China                     |
| Weight:                    |                                                | Packaging:                        |
|                            |                                                |                                   |