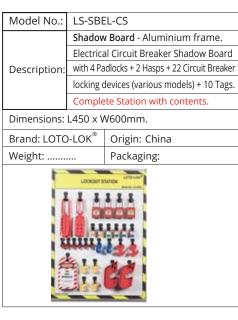

#### LOTO STATIONS - SHADOW BOARDS

|                              | -                                        |               |  |  |
|------------------------------|------------------------------------------|---------------|--|--|
| Model No.:                   | LS-SBEL                                  |               |  |  |
| Description:                 | Shadow Board - Aluminium frame.          |               |  |  |
|                              | Electrical Circuit Breaker Shadow Board. |               |  |  |
|                              | Cap: 4 Padlocks + 2 Hasps + 22 Circuit   |               |  |  |
|                              | Breaker + 1 Tag Hook. Empty Board Only.  |               |  |  |
| Dimensions: L450 x W600mm.   |                                          |               |  |  |
| Brand: LOTO-LOK <sup>®</sup> |                                          | Origin: China |  |  |
| Weight:                      |                                          | Packaging:    |  |  |
|                              |                                          |               |  |  |