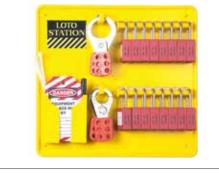

| Model No.:                 | LS-16L-1P-Y-CS                                |                                   |
|----------------------------|-----------------------------------------------|-----------------------------------|
|                            | Lockout                                       | t Station - 16 Padlocks + 10 Tags |
| Description:               | + Cable Ties + Marker Pen + 2 Hasps.          |                                   |
|                            | Color Yellow. Complete Station with contents. |                                   |
| Dimensions: L350 x W360mm. |                                               |                                   |
| Brand:                     |                                               | Origin: China                     |
| Weight:                    |                                               | Packaging:                        |
|                            |                                               |                                   |