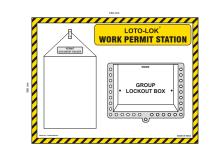

|                | _                  |                                 |  |  |  |
|----------------|--------------------|---------------------------------|--|--|--|
| Model No.:     | LS-SB-PHGLBR1      |                                 |  |  |  |
| Description:   | Shadov             | Shadow Board - Aluminium frame. |  |  |  |
| Description.   | Permit             | Permit Control Board.           |  |  |  |
| Capacity: 1 Pe | ermit Do           | cument Holder Hook +            |  |  |  |
| 1 Group Lock   | out Box            | Holder. Empty Board Only.       |  |  |  |
| Dimensions:    | L660 x V           | V300mm.                         |  |  |  |
| Brand: LOTC    | )-LOK <sup>®</sup> | Origin: China                   |  |  |  |
| Weight:        |                    | Packaging:                      |  |  |  |
|                |                    |                                 |  |  |  |