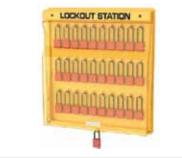

| Model No.:   | LS-AC                                    | ST-48L4P-EB                   |  |  |
|--------------|------------------------------------------|-------------------------------|--|--|
|              | Lockout Station - 48 Padlocks Capacity + |                               |  |  |
| Description: | 4 Tag P                                  | 4 Tag Pockets + 4 Hasp Hooks. |  |  |
|              | Color: \                                 | fellow. Empty Board Only.     |  |  |
| Dimensions:  | L685 x V                                 | V604mm.                       |  |  |
| Brand: LOTC  | )-LOK <sup>®</sup>                       | Origin: China                 |  |  |
| Weight:      |                                          | Packaging:                    |  |  |
| LOTO-        | lok<br>7465                              | LOCKOUT STATION               |  |  |

#### **LOCKOUT / TAGOUT - DEVICES**

| Model No.:                 | LS-48L4PY-CS                                   |                                   |
|----------------------------|------------------------------------------------|-----------------------------------|
|                            | Lockou                                         | t Station - 48 Padlocks + 40 Tags |
| Description:               | + Cable Ties + Marker Pen + 2 Hasps.           |                                   |
|                            | Color: Yellow. Complete Station with contents. |                                   |
| Dimensions: L550 x W590mm. |                                                |                                   |
| Brand:                     |                                                | Origin: China                     |
| Weight:                    |                                                | Packaging:                        |
|                            |                                                |                                   |