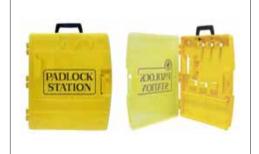

#### **LOCKOUT / TAGOUT - DEVICES**

| Model No.:                   | LS-7L2P-Y                             |                                 |  |
|------------------------------|---------------------------------------|---------------------------------|--|
|                              | Lockou                                | t Station - Capacity: 7 Padlock |  |
| Description:                 | Hooks + 2 Tag Pockets + 2 Hasp Hooks. |                                 |  |
|                              | Color – Yellow. Empty Board Only.     |                                 |  |
| Dimensions: L300 x W400mm.   |                                       |                                 |  |
| Brand: LOTO-LOK <sup>®</sup> |                                       | Origin: China                   |  |
| Weight:                      |                                       | Packaging:                      |  |
|                              |                                       |                                 |  |