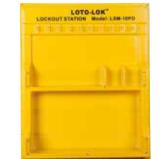

LOTO STATIONS

| Model No.:                        | LSM-1                                     | 0PD                                            |  |
|-----------------------------------|-------------------------------------------|------------------------------------------------|--|
|                                   | Lockout                                   | Station - 10 Hooks for locks or                |  |
| Description:                      | hasps + 2 Tag Pockets and compartments to |                                                |  |
|                                   | store LOTO                                | O products. Color: Yellow. Empty Station Only. |  |
| Dimensions: L760 x W610 x D140mm. |                                           |                                                |  |
| Brand: LOTO-LOK <sup>®</sup>      |                                           | Origin: China                                  |  |
| Weight:                           |                                           | Packaging:                                     |  |
|                                   |                                           |                                                |  |