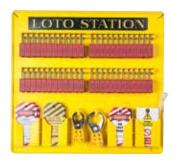

| Model No.:                 | LS-16L-1P-Y-CS                                |                                   |
|----------------------------|-----------------------------------------------|-----------------------------------|
|                            | Lockout                                       | t Station - 16 Padlocks + 10 Tags |
| Description:               | + Cable Ties + Marker Pen + 2 Hasps.          |                                   |
|                            | Color Yellow. Complete Station with contents. |                                   |
| Dimensions: L350 x W360mm. |                                               |                                   |
| Brand:                     |                                               | Origin: China                     |
| Weight:                    |                                               | Packaging:                        |
|                            |                                               |                                   |