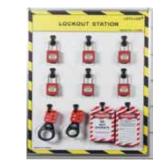

## LOTO STATIONS

| Model No.:                   | LS-7L2P-Y-CS                                   |                                      |
|------------------------------|------------------------------------------------|--------------------------------------|
|                              | Lockout                                        | <b>Station</b> - 7 Padlocks +10 Tags |
| Description:                 | + Cable Ties + Marker Pen + 2 Hasps.           |                                      |
|                              | Color: Yellow. Complete Station with contents. |                                      |
| Dimensions: L300 x W400mm.   |                                                |                                      |
| Brand: LOTO-LOK <sup>®</sup> |                                                | Origin: China                        |
| Weight:                      |                                                | Packaging:                           |