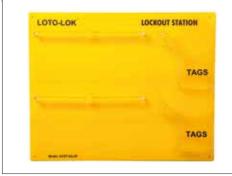

| Model No.:                 | LS-16L-1P-Y                                                                    |               |
|----------------------------|--------------------------------------------------------------------------------|---------------|
|                            | Lockout Station - Capacity: 16 Padlock<br>Hooks + 1 Tag Pocket + 2 Hasp Hooks. |               |
| Description:               |                                                                                |               |
|                            | Color: Yellow. Empty Board Only.                                               |               |
| Dimensions: L350 x W360mm. |                                                                                |               |
| Brand:                     |                                                                                | Origin: China |
| Weight:                    |                                                                                | Packaging:    |
|                            |                                                                                |               |