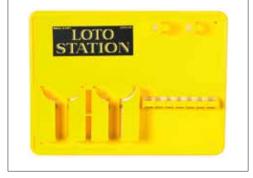

#### **LOCKOUT / TAGOUT - DEVICES**

| Model No.:                   | LS-7L2P-Y                             |                                 |  |
|------------------------------|---------------------------------------|---------------------------------|--|
|                              | Lockou                                | t Station - Capacity: 7 Padlock |  |
| Description:                 | Hooks + 2 Tag Pockets + 2 Hasp Hooks. |                                 |  |
|                              | Color – Yellow. Empty Board Only.     |                                 |  |
| Dimensions: L300 x W400mm.   |                                       |                                 |  |
| Brand: LOTO-LOK <sup>®</sup> |                                       | Origin: China                   |  |
| Weight:                      |                                       | Packaging:                      |  |
|                              |                                       |                                 |  |