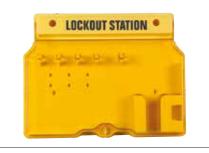

## LOTO STATIONS

| Model No.:                   | LS-7L2P-Y-CS                                   |                                      |
|------------------------------|------------------------------------------------|--------------------------------------|
|                              | Lockout                                        | <b>Station</b> - 7 Padlocks +10 Tags |
| Description:                 | + Cable Ties + Marker Pen + 2 Hasps.           |                                      |
|                              | Color: Yellow. Complete Station with contents. |                                      |
| Dimensions: L300 x W400mm.   |                                                |                                      |
| Brand: LOTO-LOK <sup>®</sup> |                                                | Origin: China                        |
| Weight:                      |                                                | Packaging:                           |