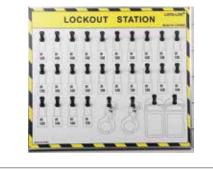

| Model No.:                 | LS-16L-1P-Y                                                                    |               |
|----------------------------|--------------------------------------------------------------------------------|---------------|
|                            | Lockout Station - Capacity: 16 Padlock<br>Hooks + 1 Tag Pocket + 2 Hasp Hooks. |               |
| Description:               |                                                                                |               |
|                            | Color: Yellow. Empty Board Only.                                               |               |
| Dimensions: L350 x W360mm. |                                                                                |               |
| Brand:                     |                                                                                | Origin: China |
| Weight:                    |                                                                                | Packaging:    |
|                            |                                                                                |               |