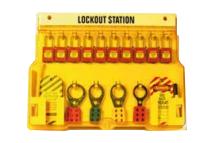

| Model No.:                 | LS-16L-1P-Y-CS                                |                                   |
|----------------------------|-----------------------------------------------|-----------------------------------|
|                            | Lockout                                       | t Station - 16 Padlocks + 10 Tags |
| Description:               | + Cable Ties + Marker Pen + 2 Hasps.          |                                   |
|                            | Color Yellow. Complete Station with contents. |                                   |
| Dimensions: L350 x W360mm. |                                               |                                   |
| Brand:                     |                                               | Origin: China                     |
| Weight:                    |                                               | Packaging:                        |
|                            |                                               |                                   |