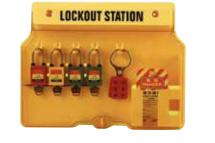

#### **LOCKOUT / TAGOUT - DEVICES**

| Model No.:                   | LS-7L2P-Y                             |                                 |  |
|------------------------------|---------------------------------------|---------------------------------|--|
|                              | Lockou                                | t Station - Capacity: 7 Padlock |  |
| Description:                 | Hooks + 2 Tag Pockets + 2 Hasp Hooks. |                                 |  |
|                              | Color – Yellow. Empty Board Only.     |                                 |  |
| Dimensions: L300 x W400mm.   |                                       |                                 |  |
| Brand: LOTO-LOK <sup>®</sup> |                                       | Origin: China                   |  |
| Weight:                      |                                       | Packaging:                      |  |
|                              |                                       |                                 |  |

## LOTO STATIONS

| Model No.:                   | LS-7L2P-Y-CS                                   |                                      |
|------------------------------|------------------------------------------------|--------------------------------------|
|                              | Lockout                                        | <b>Station</b> - 7 Padlocks +10 Tags |
| Description:                 | + Cable Ties + Marker Pen + 2 Hasps.           |                                      |
|                              | Color: Yellow. Complete Station with contents. |                                      |
| Dimensions: L300 x W400mm.   |                                                |                                      |
| Brand: LOTO-LOK <sup>®</sup> |                                                | Origin: China                        |
| Weight:                      |                                                | Packaging:                           |