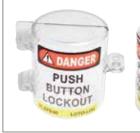

Base permanently mounts on Panel with double sided tape.

| Model No.:                                      | PL-EPE                                | PL-EPB-90     |  |
|-------------------------------------------------|---------------------------------------|---------------|--|
| Description:                                    | Panel Lockout - Push Button Emergency |               |  |
|                                                 | Polycarbonate material. Transparent.  |               |  |
|                                                 | 30mm I.D. Base X 70mm Internal I.D.   |               |  |
| Size: 30 x 70mm I.D.  Brand: LOTO-LOK®  Weight: |                                       | Dimensions:   |  |
|                                                 |                                       | Origin: China |  |
|                                                 |                                       | Packaging:    |  |