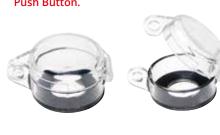

Removable Device. Non-permanent.

| Model No.:                   | PL-BT-22                             |               |  |
|------------------------------|--------------------------------------|---------------|--|
| Description:                 | Panel Lockout - Push Button          |               |  |
|                              | Polycarbonate material. Transparent. |               |  |
|                              | Accomodates upto 22mm dia Base.      |               |  |
| Size: 22mm I.D.              |                                      | Dimensions:   |  |
| Brand: LOTO-LOK <sup>®</sup> |                                      | Origin: China |  |
| Weight:                      |                                      | Packaging:    |  |
|                              |                                      |               |  |

Push Button.

|                                  | Model No.:                            | PL-AD-2732                             |                   |
|----------------------------------|---------------------------------------|----------------------------------------|-------------------|
|                                  | Description:                          | Panel Lockout - Push Button Adjustable |                   |
|                                  |                                       | Fits 27~32mm diameter push buttons     |                   |
|                                  |                                       | and ro                                 | und switch knobs. |
|                                  | Size: 62 x 54mm Dia.  Brand:  Weight: |                                        | Dimensions:       |
|                                  |                                       |                                        | Origin: China     |
|                                  |                                       |                                        | Packaging:        |
| Removable Device. Non-permanent. |                                       | ce. Non-permanent.                     |                   |