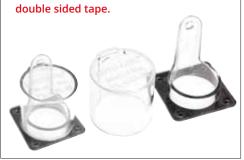

Base permanently mounts on Panel with double sided tape.

| Model No.:       | PL-SQS-50                            |               |  |
|------------------|--------------------------------------|---------------|--|
|                  | Panel Lockout - Push Button / Switch |               |  |
| Description:     | Polycarbonate material. Transparent. |               |  |
|                  | Inner Size: 58 x 58mm.               |               |  |
| Size: 58 x 58mm  |                                      | Dimensions:   |  |
| Brand: LOTO-LOK® |                                      | Origin: China |  |
| Weight:          |                                      | Packaging:    |  |
|                  |                                      |               |  |

Base permanently mounts on Panel with double sided tape.

| Model No.:                                     | PL-SQB-75                             |                        |
|------------------------------------------------|---------------------------------------|------------------------|
|                                                | Panel Lockout - Push Button / Switch  |                        |
| Description:                                   | Polycarbonate material. Transparent.  |                        |
|                                                | Inner Size: 58mm Height x 75mm Width. |                        |
| Size:H 58 x W 75mm.  Brand: LOTO-LOK®  Weight: |                                       | Dimensions:            |
|                                                |                                       | Origin: China          |
|                                                |                                       | Packaging:             |
|                                                |                                       | v mounts on Panel with |