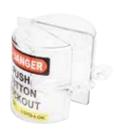

Base permanently mounts on Panel with double sided tape.

| Model No.:                                      | PL-EPE                                | PL-EPB-90     |  |
|-------------------------------------------------|---------------------------------------|---------------|--|
| Description:                                    | Panel Lockout - Push Button Emergency |               |  |
|                                                 | Polycarbonate material. Transparent.  |               |  |
|                                                 | 30mm I.D. Base X 70mm Internal I.D.   |               |  |
| Size: 30 x 70mm I.D.  Brand: LOTO-LOK®  Weight: |                                       | Dimensions:   |  |
|                                                 |                                       | Origin: China |  |
|                                                 |                                       | Packaging:    |  |