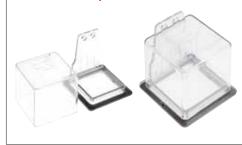

Removable Device. Non-permanent.

| Model No.:                   | PL-BT-22                             |               |  |
|------------------------------|--------------------------------------|---------------|--|
| Description:                 | Panel Lockout - Push Button          |               |  |
|                              | Polycarbonate material. Transparent. |               |  |
|                              | Accomodates upto 22mm dia Base.      |               |  |
| Size: 22mm I.D.              |                                      | Dimensions:   |  |
| Brand: LOTO-LOK <sup>®</sup> |                                      | Origin: China |  |
| Weight:                      |                                      | Packaging:    |  |
|                              |                                      |               |  |

Device mounts permanently on Base of Push Button.

| Model No.:                           | PL-BT-30                             |               |
|--------------------------------------|--------------------------------------|---------------|
| Description:                         | Panel Lockout - Push Button          |               |
|                                      | Polycarbonate material. Transparent. |               |
|                                      | Accomodates upto 30mm dia Buttons.   |               |
| Size: 30mm I.D.                      |                                      | Dimensions:   |
| Brand: LOTO-LOK®                     |                                      | Origin: China |
| Weight:                              |                                      | Packaging:    |
| Device mounts permanently on Base of |                                      |               |