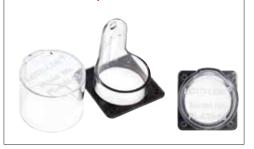

Base permanently mounts on Panel with double sided tape.

| Model No.:                                      | PL-EPE                                | PL-EPB-90     |  |
|-------------------------------------------------|---------------------------------------|---------------|--|
| Description:                                    | Panel Lockout - Push Button Emergency |               |  |
|                                                 | Polycarbonate material. Transparent.  |               |  |
|                                                 | 30mm I.D. Base X 70mm Internal I.D.   |               |  |
| Size: 30 x 70mm I.D.  Brand: LOTO-LOK®  Weight: |                                       | Dimensions:   |  |
|                                                 |                                       | Origin: China |  |
|                                                 |                                       | Packaging:    |  |