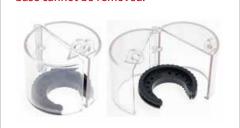

Removable Device. Non-permanent. Ideal for locking push buttons where the base cannot be removed.

|              | Model No.:                         | PL-RC-22 / PL-RC-30 (2 Models)       |               |
|--------------|------------------------------------|--------------------------------------|---------------|
| Description: |                                    | Panel Lockout - Push Button          |               |
|              | Polycarbonate material. Clear/Red. |                                      |               |
|              |                                    | Accomodates 22mm & 30mm dia Buttons. |               |
|              | Size: 22mm & 30mm. Brand: Weight:  |                                      | Dimensions:   |
|              |                                    |                                      | Origin: China |
|              |                                    |                                      | Packaging:    |
|              | - ·                                |                                      |               |