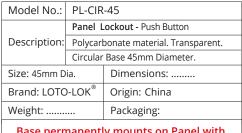

## PANEL & PUSH BUTTON LOCKOUTS

Base permanently mounts on Panel with double sided tape.

| Model No.:                                 | PL-CIR                               | PL-CIR-55     |  |
|--------------------------------------------|--------------------------------------|---------------|--|
|                                            | Panel Lockout - Push Button          |               |  |
| Description:                               | Polycarbonate material. Transparent. |               |  |
|                                            | Circular Base 55mm Diameter.         |               |  |
| Size: 55mm Dia.  Brand: LOTO-LOK®  Weight: |                                      | Dimensions:   |  |
|                                            |                                      | Origin: China |  |
|                                            |                                      | Packaging:    |  |
|                                            |                                      |               |  |