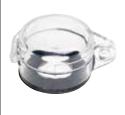

## PANEL & PUSH BUTTON LOCKOUTS

Base permanently mounts on Panel with double sided tape.

| Model No.:                                 | PL-CIR                               | PL-CIR-55     |  |
|--------------------------------------------|--------------------------------------|---------------|--|
|                                            | Panel Lockout - Push Button          |               |  |
| Description:                               | Polycarbonate material. Transparent. |               |  |
|                                            | Circular Base 55mm Diameter.         |               |  |
| Size: 55mm Dia.  Brand: LOTO-LOK®  Weight: |                                      | Dimensions:   |  |
|                                            |                                      | Origin: China |  |
|                                            |                                      | Packaging:    |  |
|                                            |                                      |               |  |