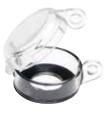

Device mounts permanently on Base of Push Button.

| Model No.:                           | PL-BT-30                             |               |
|--------------------------------------|--------------------------------------|---------------|
| Description:                         | Panel Lockout - Push Button          |               |
|                                      | Polycarbonate material. Transparent. |               |
|                                      | Accomodates upto 30mm dia Buttons.   |               |
| Size: 30mm I.D.                      |                                      | Dimensions:   |
| Brand: LOTO-LOK®                     |                                      | Origin: China |
| Weight:                              |                                      | Packaging:    |
| Device mounts permanently on Base of |                                      |               |

Push Button.

|                                  | Model No.:                            | PL-AD-2732                             |                   |
|----------------------------------|---------------------------------------|----------------------------------------|-------------------|
|                                  | Description:                          | Panel Lockout - Push Button Adjustable |                   |
|                                  |                                       | Fits 27~32mm diameter push buttons     |                   |
|                                  |                                       | and ro                                 | und switch knobs. |
|                                  | Size: 62 x 54mm Dia.  Brand:  Weight: |                                        | Dimensions:       |
|                                  |                                       |                                        | Origin: China     |
|                                  |                                       |                                        | Packaging:        |
| Removable Device. Non-permanent. |                                       | ce. Non-permanent.                     |                   |