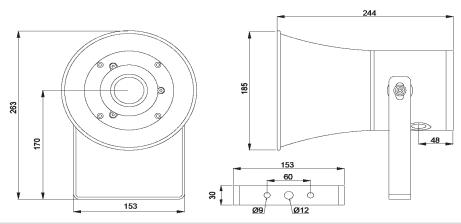

| TECHNICAL SPECIFICATIONS |                                                                                             |  |
|--------------------------|---------------------------------------------------------------------------------------------|--|
| Marking:                 | (1) 2G Ex d IIC T4~T6 Gb (1) 2D Ex tb IIIC T135°C~T85°C IP66                                |  |
| Certificate:             | EU-Type Examination Certificate                                                             |  |
| Housing:                 | ENCLOSURE & BRACKET: Stainless Steel 316L                                                   |  |
| Housing colour:          | Standard: Red (RAL 3001) On request: Black (RAL 9004)   Yellow (RAL 1018)   Blue (RAL 5005) |  |
| Operating temperature:   | -40°C to +55°C (T6) / -40°C to +60°C (T5) / -40°C to +70°C (T4)                             |  |
| Ambient humidity:        | Until 95%                                                                                   |  |
| Consumption:             | Adjustable from 5 to 25 W (factory setting 20W)                                             |  |
| Noise level:             | Until 115 dB at 1 m                                                                         |  |
| Current consumption:     | 0.5 to 1 A                                                                                  |  |
| Weight:                  | 6,2 kg                                                                                      |  |
| Ingress protection:      | IP66/67                                                                                     |  |
| Cable entries:           | 2xM20x1,5 holes                                                                             |  |